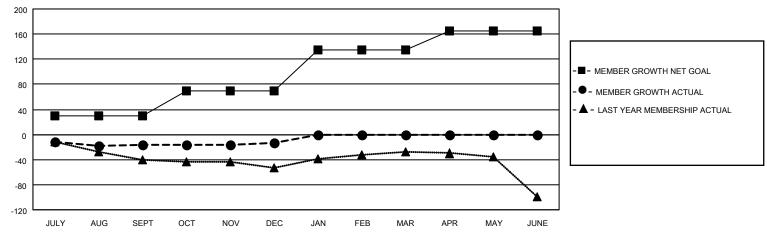

## Clubs Members **RESULTS FOR 2020-2021 RESULTS FOR 2020-2021** NEW CLUB GOAL NEW CLUBS DROPPED CLUBS MEMBER GROWTH NET MEMBER GROWTH DROPPED QUARTER QUARTER **GOAL ACTUAL** MEMBERS ACTUAL (including transfers) 0 2 1 39 JULY/AUG/SEPT JULY/AUG/SEPT 30 32 0 0 40 31 28 OCT/NOV/DEC OCT/NOV/DEC 0 0 0 JAN/FEB/MAR JAN/FEB/MAR 65 0 0 30 0 0 APR/MAY/JUNE APR/MAY/JUNE

## GOALS AND ACTUAL MEMBERS CUMULATIVE

| DROPPED CLUBS: 2 |    | 17 CLUBS OF 50 ADDED 1 OR MORE<br>NEW MEMBERS | GENDER DISTRIBUTION             |              |     |
|------------------|----|-----------------------------------------------|---------------------------------|--------------|-----|
|                  |    |                                               | MALE                            | 724 (60.99%) |     |
|                  |    |                                               | FEMALE                          | 463 (39.01%) |     |
| DROPPED MEMBERS  |    |                                               |                                 | , ,          |     |
| DECEASED         | 13 | CLICK HERE FOR CUMULATIVE MEMBERSHIP DATA     | TOTAL FAMILY UNIT MEMBERS       |              | 319 |
| CLUB CANCELLED   | 0  |                                               | FAMILY MEMBERS PAYING HALF DUES |              | 405 |
| OTHER            | 54 |                                               |                                 |              | 165 |
| TOTAL            | 67 |                                               |                                 |              |     |