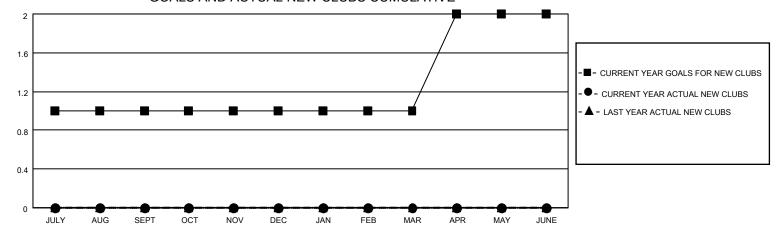

## Clubs Members **RESULTS FOR 2020-2021 RESULTS FOR 2020-2021** NEW CLUB GOAL NEW CLUBS DROPPED CLUBS MEMBER GROWTH NET MEMBER GROWTH DROPPED QUARTER QUARTER **GOAL ACTUAL** MEMBERS ACTUAL (including transfers) 0 2 1 39 JULY/AUG/SEPT JULY/AUG/SEPT 30 32 0 0 40 31 28 OCT/NOV/DEC OCT/NOV/DEC 0 0 0 JAN/FEB/MAR JAN/FEB/MAR 65 0 0 30 0 0 APR/MAY/JUNE APR/MAY/JUNE

## GOALS AND ACTUAL NEW CLUBS CUMULATIVE